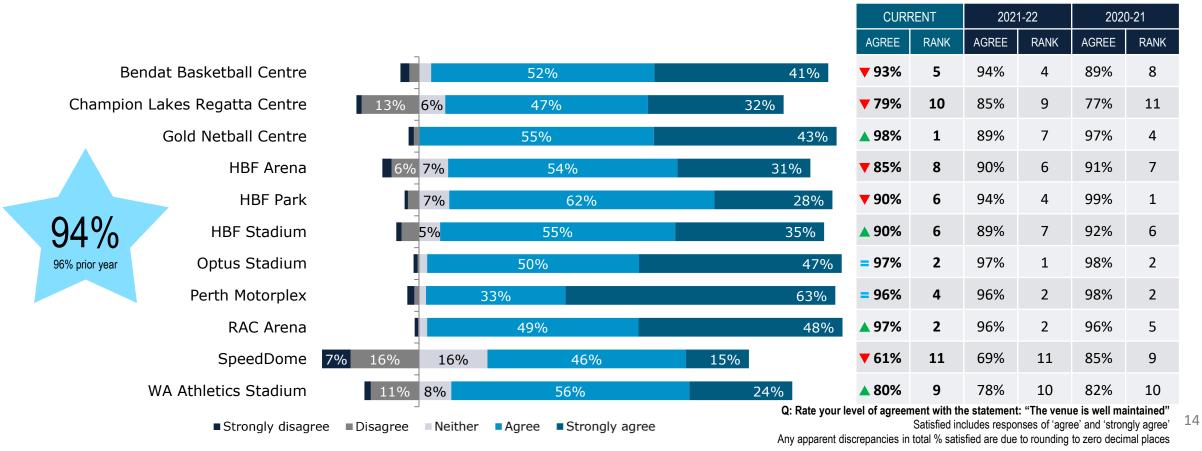

#### THE VENUE IS WELL MAINTAINED

VEN SANA

- Overall satisfaction with venue maintenance remains high at 94% (-2%).
- Our customers generally see our venues as well maintained, with satisfaction at or above 90% at most venues.
- Gold Netball Centre received the highest satisfaction rating this year (98%; +9% on prior year), jumping from seventh to first ranked venue for this category.