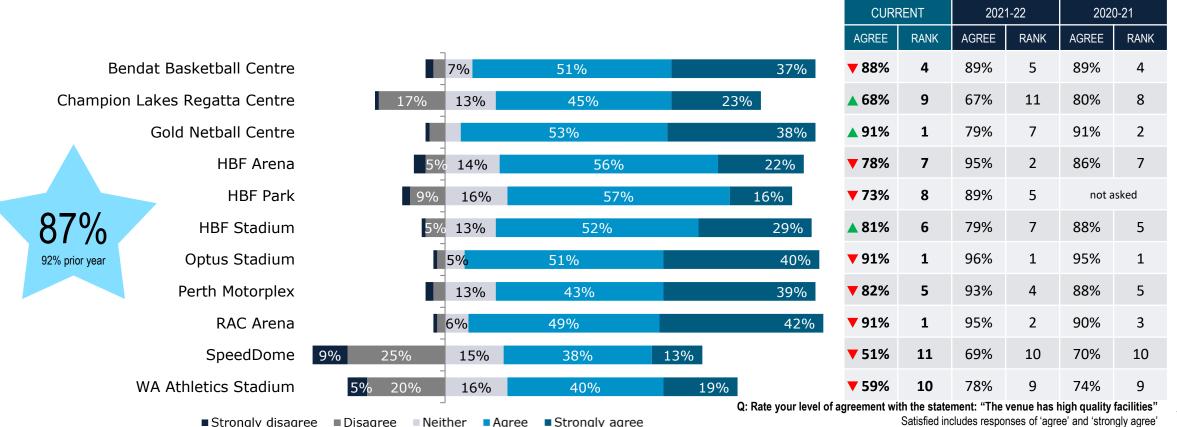

#### **VENUE PROVIDES HIGH QUALITY FACILITIES**

VEN SAM ST

- Average satisfaction with the quality of facilities was 87% (-5%).
- Gold Netball Centre, Optus Stadium and RAC Arena rated equal highest with 91% agreement.
- Satisfaction with facilities increased to 81% at HBF Stadium (+2%).

|                                                                                                                                                                                              |                        |         |     |     | CURRENT            |      | 2021-22 |      | 2020  | 0-21 |
|----------------------------------------------------------------------------------------------------------------------------------------------------------------------------------------------|------------------------|---------|-----|-----|--------------------|------|---------|------|-------|------|
|                                                                                                                                                                                              |                        | _       |     |     | AGREE              | RANK | AGREE   | RANK | AGREE | RANK |
| Be                                                                                                                                                                                           | ndat Basketball Centre | 6%      | 62% | 30% | <mark>▲</mark> 92% | 4    | 88%     | 8    | 79%   | 10   |
| Champior                                                                                                                                                                                     | n Lakes Regatta Centre | 15% 21% | 40% | 23% | ▼ 63%              | 11   | 78%     | 11   | 74%   | 11   |
|                                                                                                                                                                                              | Gold Netball Centre    |         | 46% | 49% | <b>4</b> 95%       | 1    | 89%     | 7    | 92%   | 5    |
|                                                                                                                                                                                              | HBF Arena              | 6%      | 45% | 44% | ▼ 89%              | 7    | 92%     | 4    | 94%   | 1    |
| 92%                                                                                                                                                                                          | HBF Park               | 7%      | 49% | 38% | <b>▼ 87%</b>       | 8    | 90%     | 6    | 92%   | 5    |
|                                                                                                                                                                                              | HBF Stadium            | 6%      | 47% | 44% | <mark>=</mark> 91% | 5    | 91%     | 5    | 93%   | 4    |
| 93% prior year                                                                                                                                                                               | Optus Stadium          |         | 47% | 47% | ▼ 94%              | 2    | 95%     | 1    | 94%   | 1    |
|                                                                                                                                                                                              | Perth Motorplex        | 9%      | 55% | 35% | ▼ 90%              | 6    | 94%     | 2    | 94%   | 1    |
|                                                                                                                                                                                              | RAC Arena              |         | 46% | 48% | <mark>▲ 94%</mark> | 2    | 93%     | 3    | 88%   | 8    |
|                                                                                                                                                                                              | SpeedDome              | 14%     | 41% | 41% | ▼ 82%              | 9    | 87%     | 9    | 81%   | 9    |
|                                                                                                                                                                                              | WA Athletics Stadium   | 18%     | 65% | 15% | ▼ 80%              | 10   | 86%     | 10   | 92%   | 5    |
| G: Rate your level of agreement with the statement: "I am satisfied with the service from venue staff"<br>■ Strongly disagree ■ Disagree ■ Neither ■ Agree ■ Strongly agree ■ Strongly agree |                        |         |     |     |                    |      |         |      |       |      |