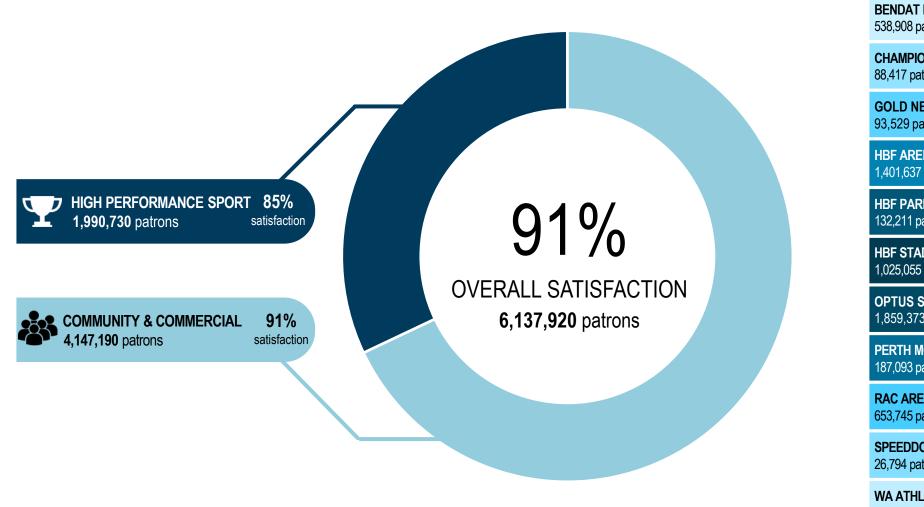

#### **OVERVIEW**

| BENDAT BASKETBALL CENTRE<br>38,908 patrons     | 95% satisfaction        |
|------------------------------------------------|-------------------------|
| CHAMPION LAKES REGATTA CENTRE<br>8,417 patrons | <b>75%</b> satisfaction |
| GOLD NETBALL CENTRE<br>3,529 patrons           | <b>89%</b> satisfaction |
| I <b>BF ARENA</b><br>,401,637 patrons          | 91%<br>satisfaction     |
| IBF PARK<br>32,211 patrons                     | <b>85%</b> satisfaction |
| IBF STADIUM<br>,025,055 patrons                | 95%<br>satisfaction     |
| <b>PTUS STADIUM</b><br>,859,373 patrons        | 92%<br>satisfaction     |
| PERTH MOTORPLEX<br>87,093 patrons              | 95%<br>satisfaction     |
| CARENA<br>53,745 patrons                       | 91%<br>satisfaction     |
| 6,794 patrons                                  | 69%<br>satisfaction     |
| VA ATHLETICS STADIUM<br>0,171 patrons          | 71% satisfaction        |
|                                                |                         |

#### **OVERALL SATISFACTION**

- Overall satisfaction is down on last year from 93% to 91%.
- Six venues achieved at or above 90% satisfaction, one fewer than the prior year.

■ Dissatisfied ■ Neutral ■ Satisfied

• Gold Netball Centre showed the most improvement with 89% overall satisfaction (+7% on prior year).

|                |                       |     |     | CURRENT     | RENT 2021-22 |      | 2020      | )-21 |
|----------------|-----------------------|-----|-----|-------------|--------------|------|-----------|------|
|                |                       | _   |     | RANK        | SATISFIED    | RANK | SATISFIED | RANK |
| Ben            | dat Basketball Centre |     | 95% | ▲ 1         | 94%          | 3    | 88%       | 7    |
| Champion       | Lakes Regatta Centre  | 16% | 75% | ▲ 9         | 79%          | 11   | 79%       | 10   |
|                | Gold Netball Centre   | 4%  | 89% | ▲ 7         | 82%          | 9    | 88%       | 7    |
|                | HBF Arena             | 5%  | 91% | ▼ 5         | 95%          | 1    | 92%       | 4    |
|                | HBF Park              | 10% | 85% | = 8         | 86%          | 8    | 92%       | 4    |
| 91%            | HBF Stadium           |     | 95% | ▲ 1         | 92%          | 6    | 94%       | 2    |
| 93% prior year | Optus Stadium         | 5%  | 92% | ▼ 4         | 95%          | 1    | 95%       | 1    |
|                | Perth Motorplex       |     | 95% | ▲ 1         | 93%          | 5    | 94%       | 2    |
|                | RAC Arena             | 6%  | 91% | ▼ 5         | 94%          | 3    | 89%       | 6    |
|                | SpeedDome             | 22% | 69% | <b>V</b> 11 | 81%          | 10   | 75%       | 11   |
|                | WA Athletics Stadium  | 20% | 71% | ▼ 10        | 90%          | 7    | 88%       | 7    |
|                |                       |     |     |             |              |      |           |      |

**Q: Overall, how satisfied are you as a customer of the venue?** 5 Satisfied includes responses of 'somewhat satisfied', 'satisfied', and 'very satisfied'