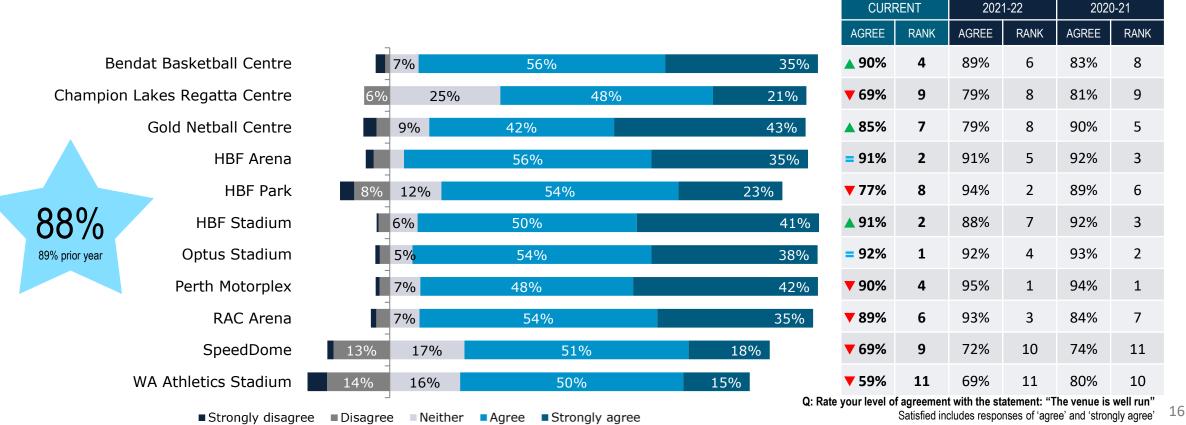

## THE VENUE IS WELL RUN

VEN SIM

- Overall satisfaction with the management of our venues was 88% (-1%).
- Optus Stadium received the highest satisfaction rate for venue management (92%; same as prior year).
- HBF Park rated lower than the prior year with 77% satisfaction (-17%), likely impacted by the movement of Perth Glory games to Macedonia Park for the 2022-23 season.