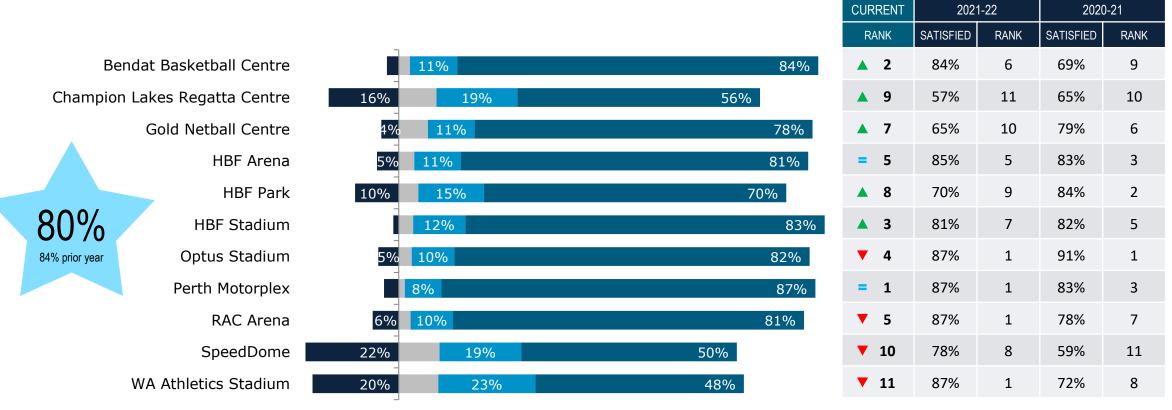

#### **OVERALL SATISFACTION**

- Overall satisfaction is down on last year from 93% to 91%.
- Six venues achieved at or above 90% satisfaction, one fewer than the prior year.

■ Dissatisfied ■ Neutral ■ Satisfied

• Gold Netball Centre showed the most improvement with 89% overall satisfaction (+7% on prior year).

|                |                       |     |     | CURRENT     | RENT 2021-22 |      | 2020      | )-21 |
|----------------|-----------------------|-----|-----|-------------|--------------|------|-----------|------|
|                |                       | _   |     | RANK        | SATISFIED    | RANK | SATISFIED | RANK |
| Ben            | dat Basketball Centre |     | 95% | ▲ 1         | 94%          | 3    | 88%       | 7    |
| Champion       | Lakes Regatta Centre  | 16% | 75% | ▲ 9         | 79%          | 11   | 79%       | 10   |
|                | Gold Netball Centre   | 4%  | 89% | ▲ 7         | 82%          | 9    | 88%       | 7    |
|                | HBF Arena             | 5%  | 91% | ▼ 5         | 95%          | 1    | 92%       | 4    |
|                | HBF Park              | 10% | 85% | = 8         | 86%          | 8    | 92%       | 4    |
| 91%            | HBF Stadium           |     | 95% | ▲ 1         | 92%          | 6    | 94%       | 2    |
| 93% prior year | Optus Stadium         | 5%  | 92% | ▼ 4         | 95%          | 1    | 95%       | 1    |
|                | Perth Motorplex       |     | 95% | ▲ 1         | 93%          | 5    | 94%       | 2    |
|                | RAC Arena             | 6%  | 91% | ▼ 5         | 94%          | 3    | 89%       | 6    |
|                | SpeedDome             | 22% | 69% | <b>V</b> 11 | 81%          | 10   | 75%       | 11   |
|                | WA Athletics Stadium  | 20% | 71% | ▼ 10        | 90%          | 7    | 88%       | 7    |
|                |                       |     |     |             |              |      |           |      |

**Q: Overall, how satisfied are you as a customer of the venue?** 5 Satisfied includes responses of 'somewhat satisfied', 'satisfied', and 'very satisfied'

## **OVERALL SATISFACTION WITHOUT "SOMEWHAT SATISFIED"**

VEN NEST

- Overall satisfaction without "somewhat satisfied" drops to 80%.
- Venues with the highest proportions of somewhat satisfied customers are Champion Lakes Regatta Centre (19%), SpeedDome (19%), and WA Athletics Stadium (23%).