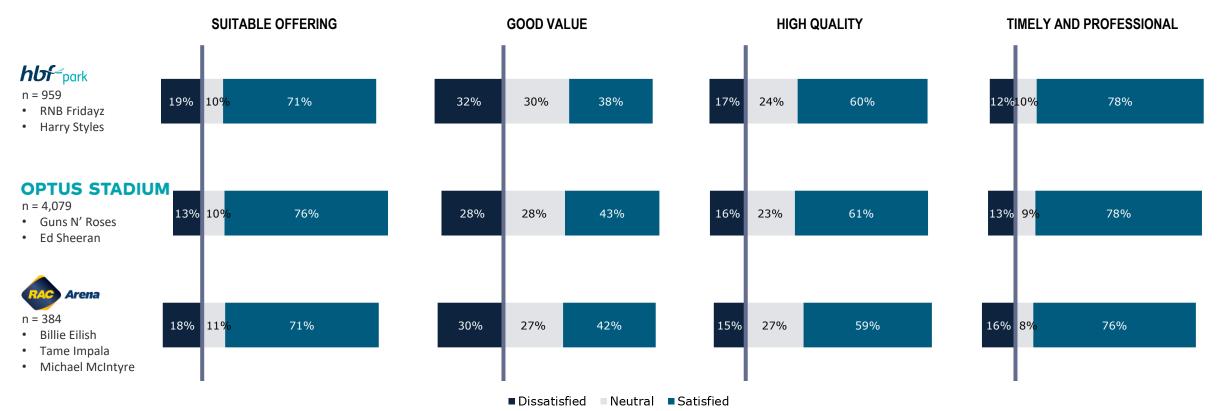

## **CATERING: ENTERTAINMENT EVENTS**

- Optus Stadium rated highest for suitable F&B offering at entertainment events with 76% satisfaction.
- A high proportion of customers rated neutrally for both value for money compared to other venues and the quality of the food and beverages.
- Customers rated all three venues highest for timely and professional service.

Q: Rate your level of agreement with the statements: "The venue has a suitable food and beverage offering"; "The food and beverages represent good value compared to other venues"; 11 "The food and beverages were high quality"; "The food and beverage service was timely and professional" | Satisfied includes responses of 'agree' and 'strongly agree'