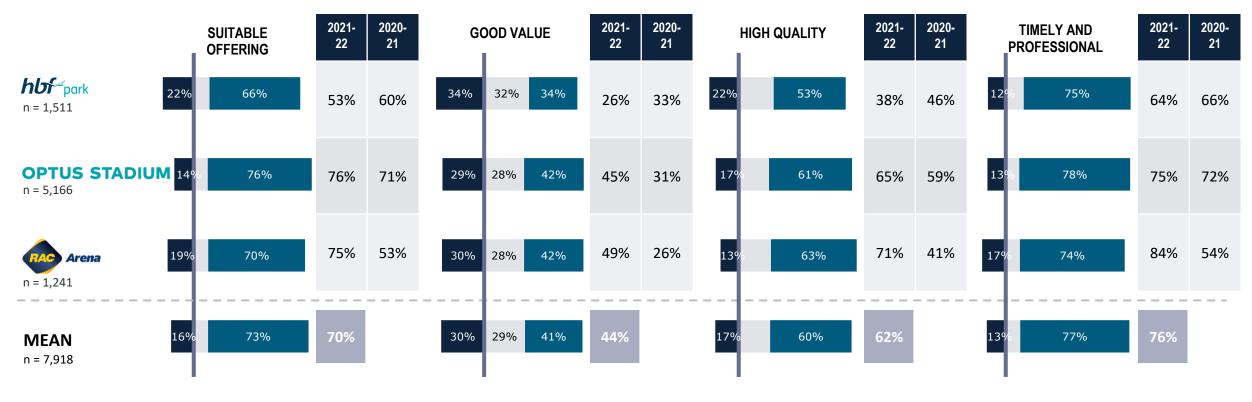

## **CATERING: ALL EVENTS**

• HBF Park improved in all categories compared to the prior year, with the greatest improvement in satisfaction with the quality of the food and beverages (53%; +15% on prior year).

Dissatisfied Neutral Satisfied

Q: Rate your level of agreement with the statements: "The venue has a suitable food and beverage offering"; "The food and beverages represent good value compared to other venues"; 12 "The food and beverages were high quality"; "The food and beverage service was timely and professional" | Satisfied includes responses of 'agree' and 'strongly agree'