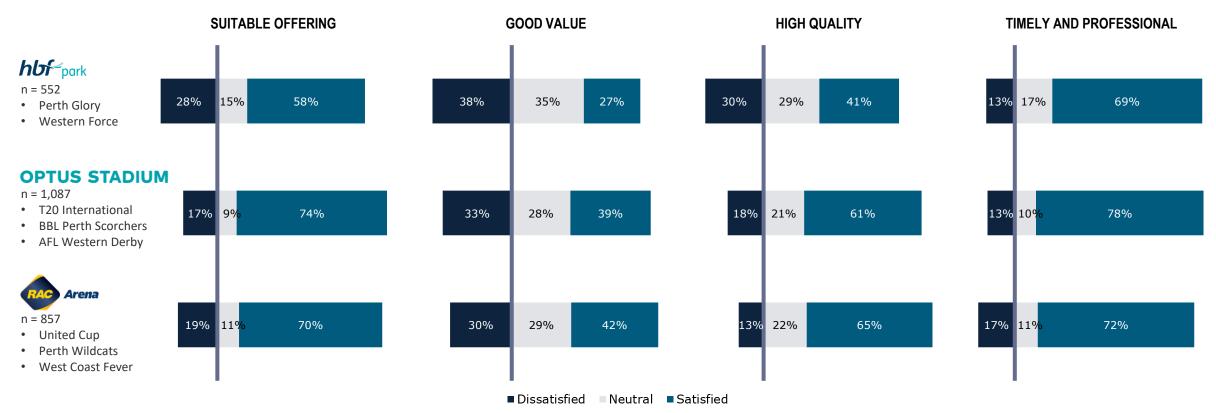

#### **CATERING: SPORTING EVENTS**

- Optus Stadium rated highest for suitable F&B offering at sporting events with 74% satisfaction (-2% on prior year).
- As with last year, good value compared to other venues had the largest proportion of 'neither' responses which suggests respondents may not be able to compare the value with other venues.

Q: Rate your level of agreement with the statements: "The venue has a suitable food and beverage offering"; "The food and beverages represent good value compared to other venues"; 10 "The food and beverages were high quality"; "The food and beverage service was timely and professional" | Satisfied includes responses of 'agree' and 'strongly agree'