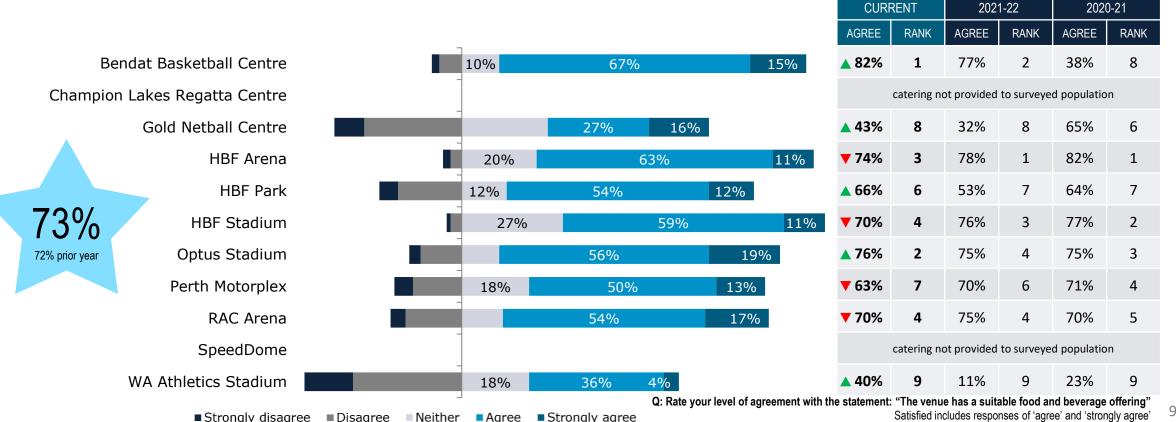

#### FOOD AND BEVERAGE OFFERING

VEN SIM

- Average satisfaction with the food and beverage offering increased to 73% (+1%).
- Bendat Basketball Centre achieved the highest rating with 82% (+5%).
- WA Athletics Centre has shown significant improvement, increasing to 40%, which is +29% on the prior year.

#### **CATERING: SPORTING EVENTS**

- Optus Stadium rated highest for suitable F&B offering at sporting events with 74% satisfaction (-2% on prior year).
- As with last year, good value compared to other venues had the largest proportion of 'neither' responses which suggests respondents may not be able to compare the value with other venues.

Q: Rate your level of agreement with the statements: "The venue has a suitable food and beverage offering"; "The food and beverages represent good value compared to other venues"; 10 "The food and beverages were high quality"; "The food and beverage service was timely and professional" | Satisfied includes responses of 'agree' and 'strongly agree'