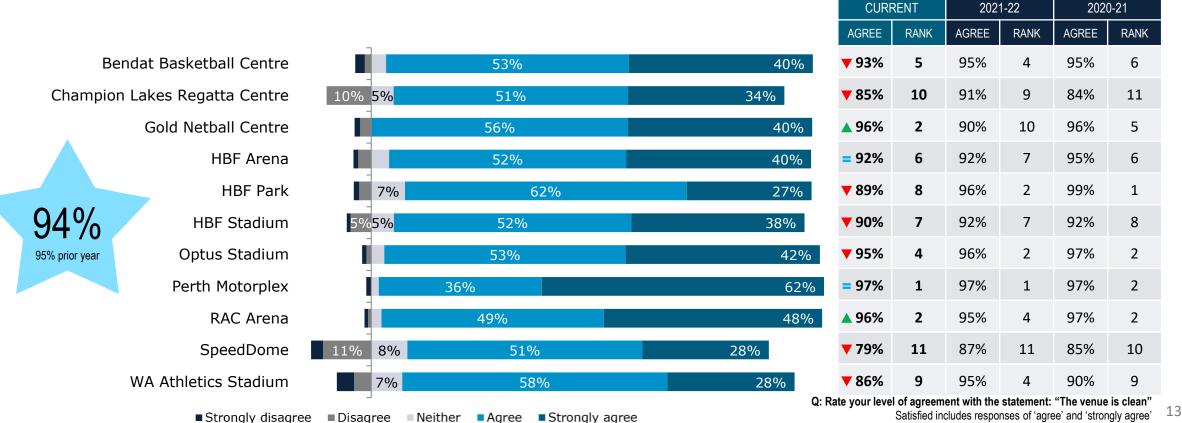

## THE VENUE IS CLEAN

- Overall satisfaction with venue cleanliness was 94% (-1%).
- Our customers generally see our venues as being clean, with satisfaction at or above 90% at most venues.
- Perth Motorplex received the highest satisfaction rate for the second year in a row (97%; same as prior year), while Gold Netball Centre showed the biggest improvement (96%; +6% on prior year).