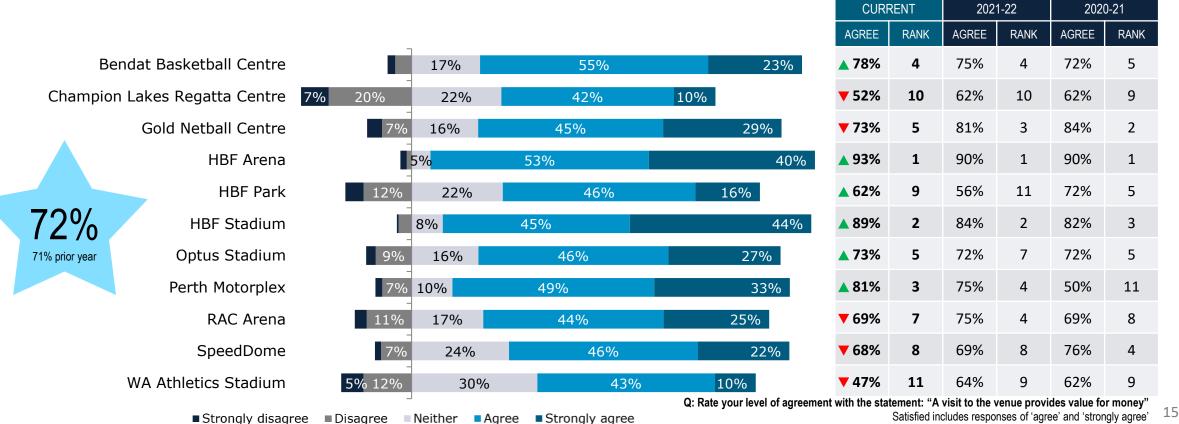

#### THE VENUE PROVIDES VALUE FOR MONEY

- Overall satisfaction with value for money increased to 72% (+1%).
- As in the prior two years, HBF Arena received the highest rating out of all the venues (93%; +3% on prior year).
- HBF Park (62%) and Perth Motorplex (81%) showed the largest improvement with +6% on the prior year.