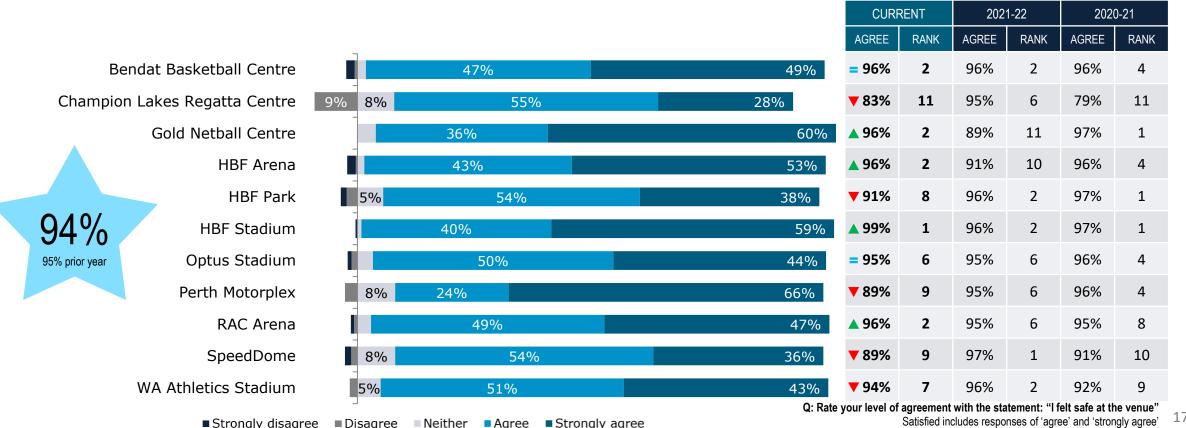

## SAFETY AT THE VENUE

- Overall satisfaction with venue safety dipped slightly to 94% (-1%).
- HBF Stadium achieved the highest rating for safety with 99% (+3% on prior year).